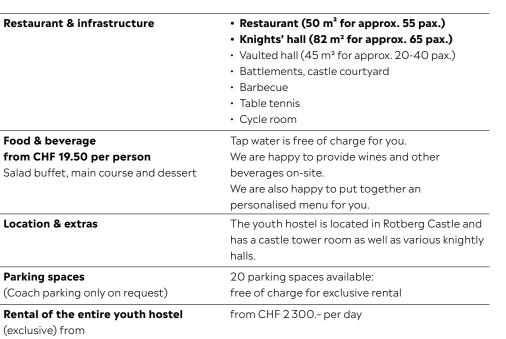

#### 92 beds

4 x 3-bed rooms with shower/WC

2 x 5-bed rooms with washbasin

4 x 6-bed rooms

4 x 9-bed rooms

1 x 10-bed rooms

Of which 1 barrier-free room

| Restaurant & infrastructure                        | <ul> <li>Hall (Eating and drinking) (55 m² for approx. 60 pax.)</li> <li>Theatre room (40 m² for approx. 40 pax.)</li> <li>Castle courtyard, terrace</li> <li>Seminar room (46 m² for approx. 35 pax.)</li> <li>Overhead projector, screen</li> <li>Barbecue</li> <li>Table football, table tennis, climbing wall</li> </ul> |
|----------------------------------------------------|------------------------------------------------------------------------------------------------------------------------------------------------------------------------------------------------------------------------------------------------------------------------------------------------------------------------------|
| Food & beverage                                    | <ul> <li>Labyrinth</li> <li>A fully equipped guest kitchen is available.</li> <li>External catering is also possible.</li> <li>Tap water is free of charge for you.</li> </ul>                                                                                                                                               |
| Location & extras                                  | The hostel is situated in a remote location at<br>Ehrenfels Castle and offers self-catering only.                                                                                                                                                                                                                            |
| Parking spaces (Coach parking only on request)     | 3 parking spaces available free of charge (more parking spaces at Sils railway station)                                                                                                                                                                                                                                      |
| Rental of the entire youth hostel (exclusive) from | from CHF 1400 per day                                                                                                                                                                                                                                                                                                        |