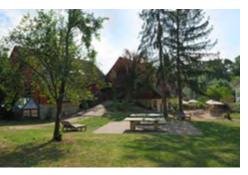

#### Château d'Oex

+41 26 924 64 04 chateau.d.oex@youthhostel.ch youthhostel.ch/chateau.d.oex

#### 50 beds

2 x 4-bed rooms with washbasin

4 x 4-bed rooms

3 x 6-bed rooms

1x 8-bed rooms

| Restaurant & infrastructure                                                           | <ul> <li>2 restaurants (20 m²/30 m² for approx. 20/30 pax.)</li> <li>Barbecue (wood)</li> <li>Table tennis</li> <li>Playground, gazebo</li> <li>Bicycle parking (open)</li> </ul> |
|---------------------------------------------------------------------------------------|-----------------------------------------------------------------------------------------------------------------------------------------------------------------------------------|
| Food & beverage<br>from CHF 19.50 per person<br>Salad buffet, main course and dessert | Tap water is free of charge for you.  We are happy to provide wines and other beverages on-site.                                                                                  |
|                                                                                       | We are also happy to put together an personalised menu for you.                                                                                                                   |
| Location & extras                                                                     | The youth hostel is located within the historic walls of Altenburg Castle.                                                                                                        |
| Parking spaces (Coach parking only on request)                                        | Free public parking spaces available                                                                                                                                              |
| Rental of the entire youth hostel (exclusive) from                                    | from CHF 1400 per day                                                                                                                                                             |

| Restaurant & infrastructure                        | <ul> <li>Hall (Eating and drinking) (approx. 50 pax.)</li> <li>Garden</li> <li>Table tennis, table football</li> <li>Cycle room</li> </ul>                             |
|----------------------------------------------------|------------------------------------------------------------------------------------------------------------------------------------------------------------------------|
| Food & beverage                                    | A fully equipped guest kitchen is available.<br>External catering is also possible.<br>Tap water is free of charge for you.                                            |
| Location & extras                                  | The location in the middle of the Gruyère Paysd'Enhaut Regional Nature Park is enticing not only for fans of the outdoors. The youth hostel offers self-catering only. |
| Parking spaces (Coach parking only on request)     | Parking spaces available                                                                                                                                               |
| Rental of the entire youth hostel (exclusive) from | from CHF 1400 per day                                                                                                                                                  |