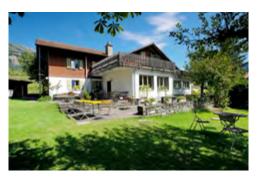

#### Château d'Oex

+41 26 924 64 04 chateau.d.oex@youthhostel.ch youthhostel.ch/chateau.d.oex

#### 50 beds

2 x 4-bed rooms with washbasin

4 x 4-bed rooms

3 x 6-bed rooms

1x 8-bed rooms

| Restaurant & infrastructure                                                           | <ul> <li>2 restaurants (20 m²/30 m² for approx. 20/30 pax.)</li> <li>Barbecue (wood)</li> <li>Table tennis</li> <li>Playground, gazebo</li> <li>Bicycle parking (open)</li> </ul> |
|---------------------------------------------------------------------------------------|-----------------------------------------------------------------------------------------------------------------------------------------------------------------------------------|
| Food & beverage<br>from CHF 19.50 per person<br>Salad buffet, main course and dessert | Tap water is free of charge for you.  We are happy to provide wines and other beverages on-site.                                                                                  |
|                                                                                       | We are also happy to put together an personalised menu for you.                                                                                                                   |
| Location & extras                                                                     | The youth hostel is located within the historic walls of Altenburg Castle.                                                                                                        |
| Parking spaces (Coach parking only on request)                                        | Free public parking spaces available                                                                                                                                              |
| Rental of the entire youth hostel (exclusive) from                                    | from CHF 1400 per day                                                                                                                                                             |

| Restaurant & infrastructure                        | <ul> <li>Hall (Eating and drinking) (approx. 50 pax.)</li> <li>Garden</li> <li>Table tennis, table football</li> <li>Cycle room</li> </ul>                             |
|----------------------------------------------------|------------------------------------------------------------------------------------------------------------------------------------------------------------------------|
| Food & beverage                                    | A fully equipped guest kitchen is available.<br>External catering is also possible.<br>Tap water is free of charge for you.                                            |
| Location & extras                                  | The location in the middle of the Gruyère Paysd'Enhaut Regional Nature Park is enticing not only for fans of the outdoors. The youth hostel offers self-catering only. |
| Parking spaces (Coach parking only on request)     | Parking spaces available                                                                                                                                               |
| Rental of the entire youth hostel (exclusive) from | from CHF 1400 per day                                                                                                                                                  |