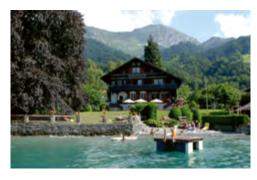

#### Brienz

+41 33 951 11 52 brienz@youthhostel.ch youthhostel.ch/brienz

#### 80 beds

1x Double room

2 x 2-bed rooms

3 x 4-bed rooms

3 x 6-bed rooms

2 x 8-bed rooms

1 x 12-bed rooms

1 x 16-bed rooms

Of which 3 barrier-free rooms

| Restaurant & infrastructure                                                           | <ul> <li>Restaurant (80 m² for approx. 60 pax.)</li> <li>Lounge/Restaurant (40 m² for approx. 30 pax.)</li> <li>Seminar room (30 m² for approx. 30 pax.)</li> <li>Playroom (47 m²)</li> <li>Board, video/screen and projector</li> <li>Barbecue (wood, barbecue tongs)</li> <li>Table tennis, table football</li> <li>Playground</li> <li>Covered bike shelter</li> </ul> |
|---------------------------------------------------------------------------------------|---------------------------------------------------------------------------------------------------------------------------------------------------------------------------------------------------------------------------------------------------------------------------------------------------------------------------------------------------------------------------|
| Food & beverage<br>from CHF 19.50 per person<br>Salad buffet, main course and dessert | Tap water is free of charge for you.  We are happy to provide wines and other beverages on-site.  We are also happy to put together an personalised menu for you.                                                                                                                                                                                                         |
| Location & extras                                                                     | Entry to the lido with direct access is included in the price of the overnight stay.                                                                                                                                                                                                                                                                                      |
| Parking spaces (Coach parking only on request)                                        | 6 parking spaces available<br>CHF 10/night                                                                                                                                                                                                                                                                                                                                |
| Rental of the entire youth hostel (exclusive) from                                    | from CHF 2600 per day                                                                                                                                                                                                                                                                                                                                                     |

| <ul> <li>Restaurant (for approx. 64 pax.)</li> </ul> |  |
|------------------------------------------------------|--|
| Barbecue                                             |  |
| <ul> <li>Table tennis, volleyball court</li> </ul>   |  |
| <ul> <li>Stand-up paddling</li> </ul>                |  |
| <ul> <li>Playground</li> </ul>                       |  |
| Tap water is free of charge for you.                 |  |
| We are happy to provide wines and other              |  |
| beverages on-site.                                   |  |
| We are also happy to put together an                 |  |
| personalised menu for you.                           |  |
| The youth hostel offers direct access to the lake    |  |
| and a private pebble beach.                          |  |
| 9 parking spaces available                           |  |
| CHF 10/night                                         |  |
| from CHF 2300 per day                                |  |
|                                                      |  |
|                                                      |  |