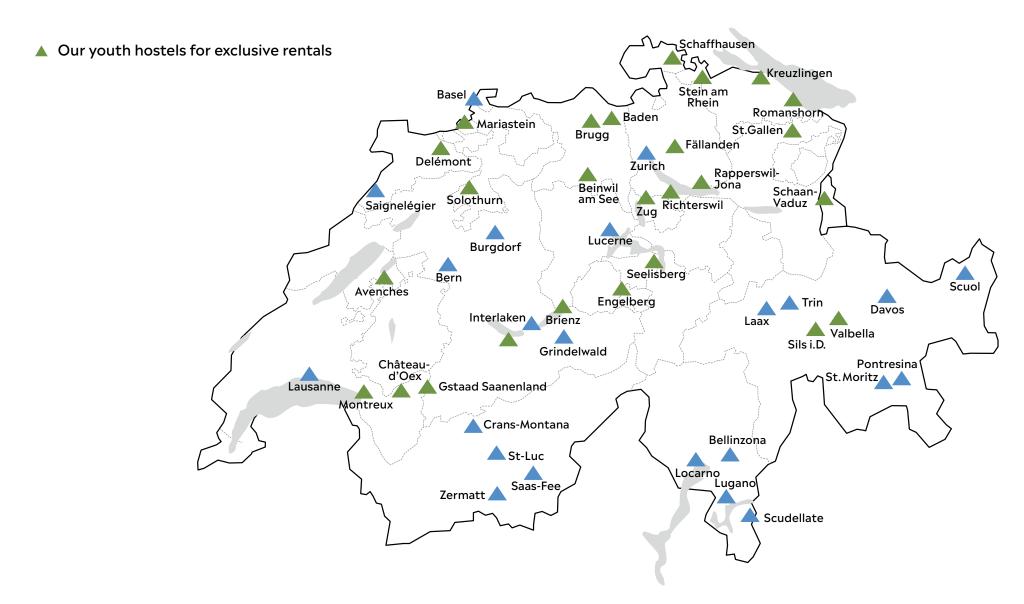

# **ENCOUNTER ADVENTURE**

Exclusive youth hostel rentals

## **DESTINATION OVERVIEW**



▲ Other hostels for large groups on request

## YOUTH HOSTEL **EXCLUSIVE RENTAL**

Celebrate when you get the chance! Our wide range of youth hostels are just the right place. From weddings to family celebrations and birthdays, to outings with good friends or the sports club: We cater exactly to your needs. Many of our beautiful buildings are well-situated and surrounded by nature.

#### **Benefits:**

- · Rent the entire building and celebrate undisturbed
- Inexpensive and trouble-free: the perfect party for every budget
- Ultra-flexible: from cooking yourself over barbecue to banquet
- · Accommodation included: Enjoy the event together until the end without anyone having to drive home: breakfast the next day is included!
- Play areas for children are available

#### Event spaces:

Our