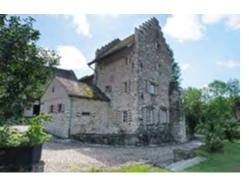

#### Seelisberg

+41 41 820 52 32 seelisberg@youthhostel.ch youthhostel.ch/seelisberg

#### 25 beds

1x 2-bed rooms 1x 4-bed rooms 2 x 6-bed rooms 1x7-bed rooms

| Restaurant & infrastructure           | <ul> <li>Restaurant (for approx. 52 pax.)</li> </ul>               |  |
|---------------------------------------|--------------------------------------------------------------------|--|
|                                       | <ul> <li>Park and terrace</li> </ul>                               |  |
|                                       | Barbecue                                                           |  |
|                                       | <ul> <li>Volleyball court, football pitch, table tennis</li> </ul> |  |
|                                       | Bicycle parking                                                    |  |
|                                       | <ul> <li>Bike traffic and skating park in one</li> </ul>           |  |
| Food & beverage                       | Tap water is free of charge for you.                               |  |
| from CHF 19.50 per person             | We are happy to provide wines and other                            |  |
| Salad buffet, main course and dessert | beverages on-site.                                                 |  |
|                                       | We are also happy to put together an                               |  |
|                                       | personalised menu for you.                                         |  |
| Location & extras                     | The small castle is surrounded by a beautiful                      |  |
|                                       | park.                                                              |  |
| Parking spaces                        | Public paid parking spaces available                               |  |
| (Coach parking only on request)       |                                                                    |  |
| Rental of the entire youth hostel     | from CHF 2800 per day                                              |  |
| (exclusive) from                      |                                                                    |  |

| Restaurant & infrastructure                        | <ul> <li>Hall (Eating and drinking) (for approx. 15 pax.)</li> <li>Open lounge (for approx. 10 pax.)</li> </ul>                        |
|----------------------------------------------------|----------------------------------------------------------------------------------------------------------------------------------------|
|                                                    | <ul><li>Outdoor area with covered seating area</li><li>Barbecue</li></ul>                                                              |
| Food & beverage                                    | A fully equipped guest kitchen is available.<br>External catering is also possible.<br>Tap water is free of charge for you.            |
| Location & extras                                  | The rustic building is situated in a quiet, secluded location with a view of Lake Lucerne. The youth hostel offers self-catering only. |
| Parking spaces (Coach parking only on request)     | Parking available / approx. 5 - 10 minutes' walk from the youth hostel (forest path)                                                   |
| Rental of the entire youth hostel (exclusive) from | from CHF 700 per day                                                                                                                   |