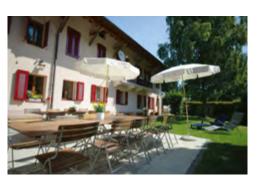

#### Montreux

+41219634934 montreux@youthhostel.ch youthhostel.ch/montreux

#### 106 beds

5 x 2-bed rooms with washbasin 6 x 4-bed rooms with washbasin 9 x 6-bed rooms

| Restaurant & infrastructure           | • Restaurant (for approx. 50 pax.)                   |
|---------------------------------------|------------------------------------------------------|
|                                       | <ul> <li>Table tennis (public, 20 m away)</li> </ul> |
| Food & beverage                       | Tap water is free of charge for you.                 |
| from CHF 19.50 per person             | We are happy to provide wines and other              |
| Salad buffet, main course and dessert | beverages on-site.                                   |
|                                       | We are also happy to put together an                 |
|                                       | personalised menu for you.                           |
| Location & extras                     | The youth hostel is located on the shores of Lake    |
|                                       | Geneva with a sunbathing lawn right next to the      |
|                                       | accommodation.                                       |
| Parking spaces                        | No parking spaces, blue zones around the hostel      |
| (Coach parking only on request)       |                                                      |
| Rental of the entire youth hostel     | from CHF 3 800 per day                               |
| (exclusive) from                      |                                                      |